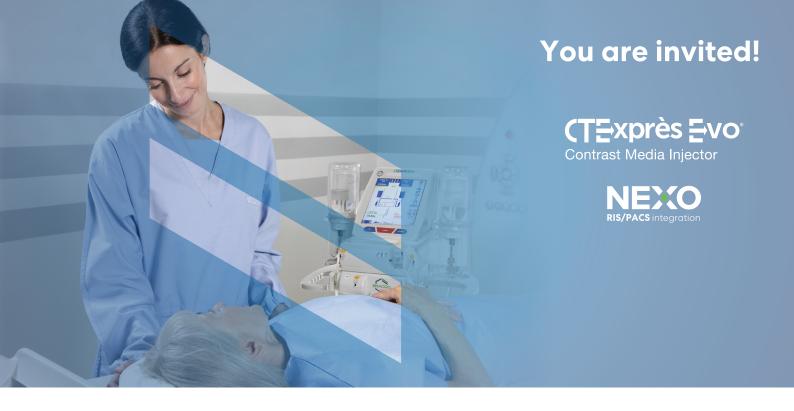

## **General description**

At ECR 2024, Bracco is launching our new CT Expres Evo® injector with NEXO® Contrast Management System. With CT Expres Evo and NEXO, get all the performance you want and need from a CT injector in a small package that enables flexibility and ease of use while optimizing the patient experience. The Bracco integrated CT imaging solution includes contrast media, medical devices and informatics. Stop by the Bracco booth to learn more about our commitment to imaging.